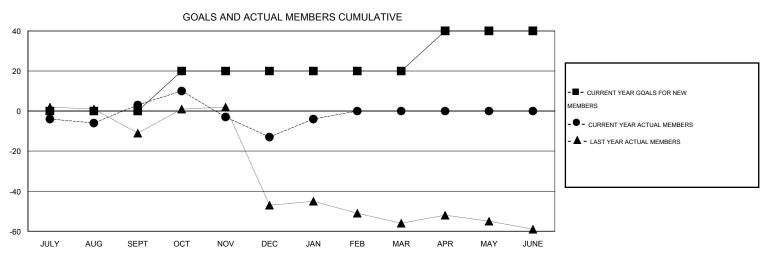

## MONTHLY MEMBERSHIP PROGRESS REPORT

District 37 S

Results as of: 1/31/2015

LOCATION MONTANA **GMT**: Gary Wong GMT CA 1

| Clubs  RESULTS FOR 2014-2015 |   |   |   |   | Members  RESULTS FOR 2014-2015 |    |    |    |     |
|------------------------------|---|---|---|---|--------------------------------|----|----|----|-----|
|                              |   |   |   |   |                                |    |    |    |     |
| JULY/AUG/SEPT                | 0 | 0 | 0 | 0 | JULY/AUG/SEPT                  | 0  | 18 | 15 | 3   |
| OCT/NOV/DEC                  | 1 | 0 | 0 | 0 | OCT/NOV/DEC                    | 20 | 35 | 51 | -16 |
| JAN/FEB/MAR                  | 0 | 0 | 0 | 0 | JAN/FEB/MAR                    | 0  | 13 | 4  | 9   |
| APR/MAY/JUNE                 | 1 | 0 | 0 | 0 | APR/MAY/JUNE                   | 20 | 0  | 0  | 0   |